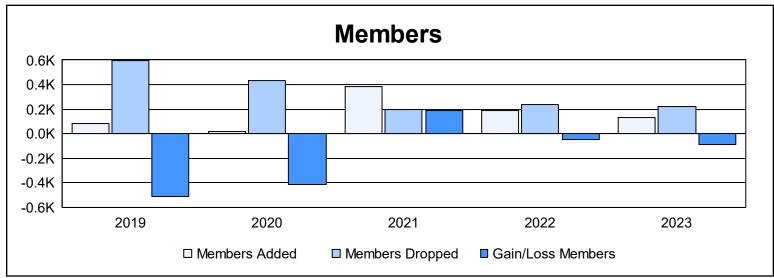

District 383 As of June 2023 Cumulative

| Year      | New<br>Clubs | Dropped<br>Clubs | Gain/<br>Loss<br>Clubs | New<br>Members | Charter<br>Members | Reinstate<br>Members | Transfer<br>Members | Total<br>Member<br>Added | Total<br>Members<br>Dropped | Gain/<br>Loss<br>Members |
|-----------|--------------|------------------|------------------------|----------------|--------------------|----------------------|---------------------|--------------------------|-----------------------------|--------------------------|
| 2018-2019 | 0            | 17               | -17                    | 52             | 22                 | 3                    | 6                   | 83                       | 592                         | -509                     |
| 2019-2020 | 0            | 0                | 0                      | 0              | 14                 | 0                    | 3                   | 17                       | 433                         | -416                     |
| 2020-2021 | 0            | 0                | 0                      | 306            | 37                 | 18                   | 25                  | 386                      | 194                         | 192                      |
| 2021-2022 | 0            | 0                | 0                      | 155            | 15                 | 5                    | 11                  | 186                      | 235                         | -49                      |
| 2022-2023 | 0            | 0                | 0                      | 97             | 17                 | 3                    | 12                  | 129                      | 221                         | -92                      |
| Average   | 0            | 3                | -3                     | 122            | 21                 | 6                    | 11                  | 160                      | 335                         | -175                     |