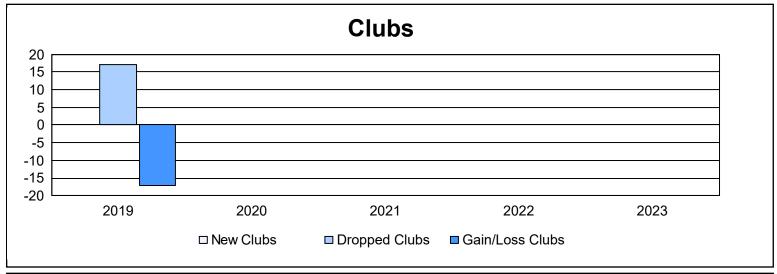

District 383 As of June 2023 Cumulative

| Year      | New<br>Clubs | Dropped<br>Clubs | Gain/<br>Loss<br>Clubs | New<br>Members | Charter<br>Members | Reinstate<br>Members | Transfer<br>Members | Total<br>Member<br>Added | Total<br>Members<br>Dropped | Gain/<br>Loss<br>Members |
|-----------|--------------|------------------|------------------------|----------------|--------------------|----------------------|---------------------|--------------------------|-----------------------------|--------------------------|
| 2018-2019 | 0            | 17               | -17                    | 52             | 22                 | 3                    | 6                   | 83                       | 592                         | -509                     |
| 2019-2020 | 0            | 0                | 0                      | 0              | 14                 | 0                    | 3                   | 17                       | 433                         | -416                     |
| 2020-2021 | 0            | 0                | 0                      | 306            | 37                 | 18                   | 25                  | 386                      | 194                         | 192                      |
| 2021-2022 | 0            | 0                | 0                      | 155            | 15                 | 5                    | 11                  | 186                      | 235                         | -49                      |
| 2022-2023 | 0            | 0                | 0                      | 97             | 17                 | 3                    | 12                  | 129                      | 221                         | -92                      |
| Average   | 0            | 3                | -3                     | 122            | 21                 | 6                    | 11                  | 160                      | 335                         | -175                     |